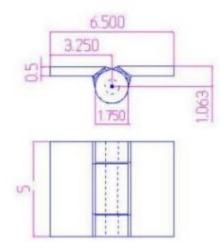

## Model Number: 1000

- Material Type: Carbon Steel
- Mount: Weld On
- Type: Non-Handed
- > Application: Security
- Maximum Door Weight: 1,000 LBS
- Maximum Radial Load: 400 LBS
- > Approx Width: 6 1/2"
- > Height: 5"
- Leaf Thickness: 1/2"
- ➢ Weight: 7 1/2"
- > Finish: Primer