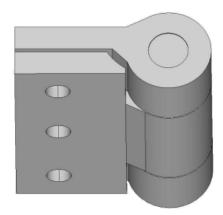

## 6 1/4" x 5" Stainless Steel Mortise Hinges

## Model Number: 2000-316 Full Mortise

- Application: Mortise
- > Type: Non-Handed
- Material Type: 316L Stainless Steel
- Maximum Door Weight: 2000 LBS
- Maximum Radial Load: 800 LBS
- > Mount: Weld On
- > Approx Width: 6 1/4"
- > Height: 5"
- Bearing Type: Needle & Thrust Bearings
- ➢ Finish: Plain
- Service: Heavy Duty