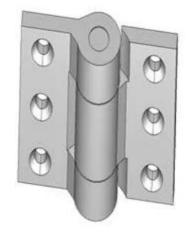

## 6 1/4" x 5" Stainless Steel Mortise Hinges

## Model Number: 2000-316 Full Mortise

- Application: Mortise
- > Type: Non-Handed
- Material Type: 316L Stainless Steel
- Maximum Door Weight: 2000 LBS
- Maximum Radial Load: 800 LBS
- > Mount: Weld On
- > Approx Width: 6 1/4"
- > Height: 5"
- Bearing Type: Needle & Thrust Bearings
- ➢ Finish: Plain
- Service: Heavy Duty