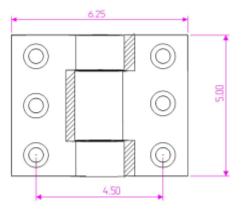

## 6 1/4" x 5" Stainless Steel Mortise Hinges

## Model Number: 2000-316 Full Mortise

- Application: Mortise
- > Type: Non-Handed
- Material Type: 316L Stainless Steel
- Maximum Door Weight: 2000 LBS
- Maximum Radial Load: 800 LBS
- > Mount: Weld On
- > Approx Width: 6 1/4"
- > Height: 5"
- Bearing Type: Needle & Thrust Bearings
- ➢ Finish: Plain
- Service: Heavy Duty