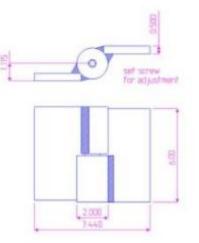

## 6" x 7 7/16" Stainless Steel Half Mortise Hinges

Model Number: 2100LH-304 Half Mortise

Price: £ 755

- > Application: Half Mortise
- ➤ Type: Left-Handed
- Material Type: 304L Stainless Steel
- Maximum Door Weight: 4000 LBS
- Maximum Radial Load: 1630 LBS
- > Mount: Weld On
- > Approximately Width: 7 7/16"
- ➢ Weight: 13 LBS
- > Height: 6"
- > Bearing Type: Needle & Thrust Bearings
- ➢ Finish: Plain
- Service: Heavy Duty