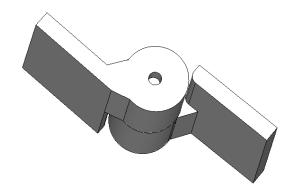

## 6" x 7 7/16" Stainless Steel Half Mortise Hinges

Model Number: 2100LH-304 Half Mortise

Price: £ 755

- > Application: Half Mortise
- ➤ Type: Left-Handed
- Material Type: 304L Stainless Steel
- Maximum Door Weight: 4000 LBS
- Maximum Radial Load: 1630 LBS
- > Mount: Weld On
- > Approximately Width: 7 7/16"
- ➢ Weight: 13 LBS
- > Height: 6"
- > Bearing Type: Needle & Thrust Bearings
- ➢ Finish: Plain
- Service: Heavy Duty