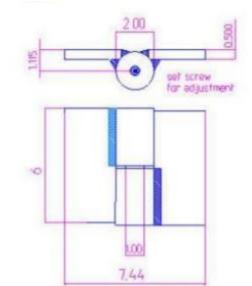

## Model Number: 2100 LH

- Maximum Door Weight: 4,000 LBS
- Maximum Radial Load: 1,630 LBS
- > Approx Width: 7 7/16"
- ➢ Height: 6"
- ➤ Leaf Thickness: 1/2"
- ➢ Weight: 13 LBS
- Mount: Weld On
- > Material Type: Carbon Steel
- > Finish: Primer