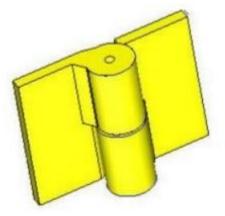

## 6" x 7 7/16" Carbon Steel Heavy Duty Hinges

## Model Number: 2100 LH

- Maximum Door Weight: 4,000 LBS
- Maximum Radial Load: 1,630 LBS
- > Approx Width: 7 7/16"
- ➢ Height: 6"
- ➤ Leaf Thickness: 1/2"
- ➢ Weight: 13 LBS
- Mount: Weld On
- > Material Type: Carbon Steel
- > Finish: Primer