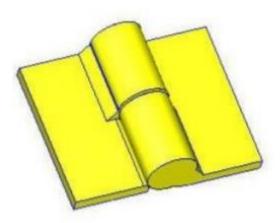

## 6" x 7 7/16" Carbon Steel Heavy Duty Hinges

## Model Number: 2100 LH

- Maximum Door Weight: 4,000 LBS
- Maximum Radial Load: 1,630 LBS
- > Approx Width: 7 7/16"
- ➢ Height: 6"
- ➤ Leaf Thickness: 1/2"
- ➢ Weight: 13 LBS
- Mount: Weld On
- > Material Type: Carbon Steel
- > Finish: Primer