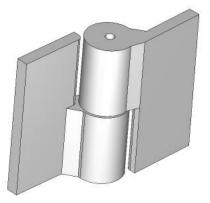

## 6" x 7 7/16" Stainless Steel Heavy Duty Hinge

## Model Number: 2100RH-316

- Material Type: 316L Stainless Steel
- Mount: Weld On
- Maximum Door Weight: 4,000 LBS
- Maximum Radial Load: 1,630 LBS
- > Approx Width: 7 7/16"
- ➤ Height: 6"
- ▶ Leaf Thickness: 1/2"
- ➢ Weight: 13 LBS