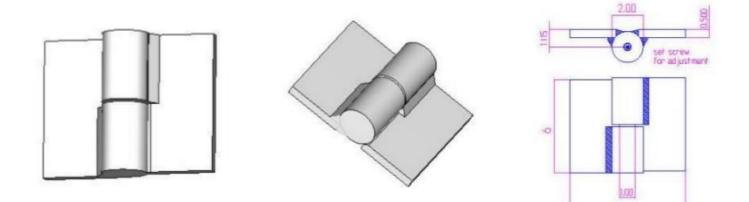

## 6" x 7 7/16" Stainless Steel Heavy Duty Hinge

## Model Number: 2100RH-316

- Material Type: 316L Stainless Steel
- Mount: Weld On
- Maximum Door Weight: 4,000 LBS
- Maximum Radial Load: 1,630 LBS
- > Approx Width: 7 7/16"
- ➤ Height: 6"
- ▶ Leaf Thickness: 1/2"
- ➢ Weight: 13 LBS