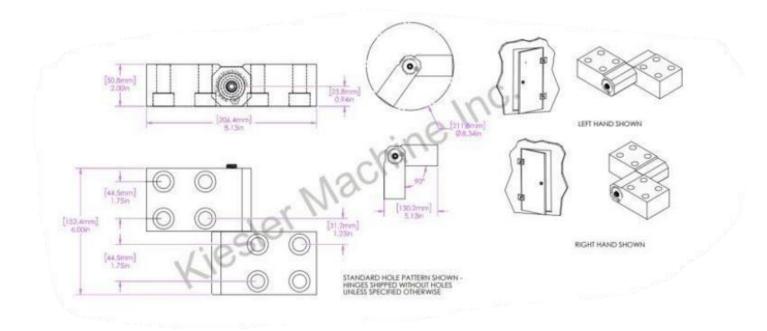

## 6"x 4" Model K Hinges

## Model Number: 2100-K-LH-GALV

**Price: £ 650** 

- Material Type: Carbon steel
- Finish: Hot Dipped Galvanized
- Maximum Vertical Load: 4,000 LBS
- Maximum Radial Load: 1,630 LBS
- > Approx. Width: 4"
- ➤ Height: 6"
- Leaf Thickness: 1/2"
- ➢ Weight: 12 LBS