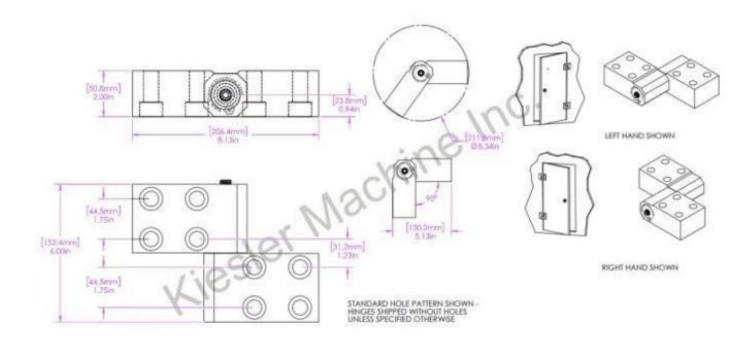

## 6"x 4" Model K Hinges

## Model Number: 2100-K-LH-ZINC

**Price: £ 580** 

- Material Type: Carbon steel
- ➢ Finish: Zinc Plated
- Maximum Vertical Load: 4,000 LBS
- Maximum Radial Load: 1,630 LBS
- > Approx. Width: 4"
- ➤ Height: 6"
- Leaf Thickness: 1/2"
- ➢ Weight: 12 LBS