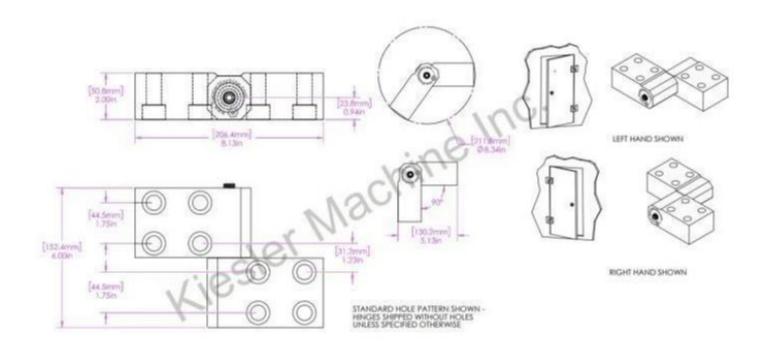

## Model Number: 2100-K-LH

**Price: £ 480** 

- Material Type: Carbon steel
- Maximum Vertical Load: 4,000 LBS
- Maximum Radial Load: 1,630 LBS
- > Approx. Width: 4"
- > Height: 6"
- ► Leaf Thickness: 1/2"
- ➢ Weight: 12 LBS