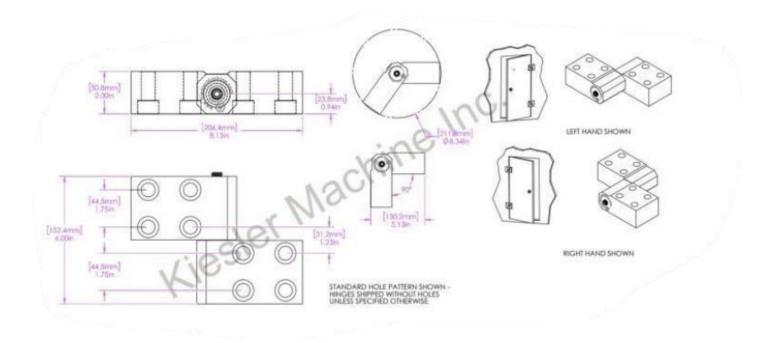

## 6"x 4" Model K Hinges

Model Number: 2100-K-RH-GALV

**Price: £ 650** 

- Material Type: Carbon steel
- Finish: Hot Dipped Galvanized
- Maximum Vertical Load: 4,000 LBS
- Maximum Radial Load: 1,630 LBS
- > Approx. Width: 4"
- ➤ Height: 6"
- Leaf Thickness: 1/2"
- ➢ Weight: 12 LBS