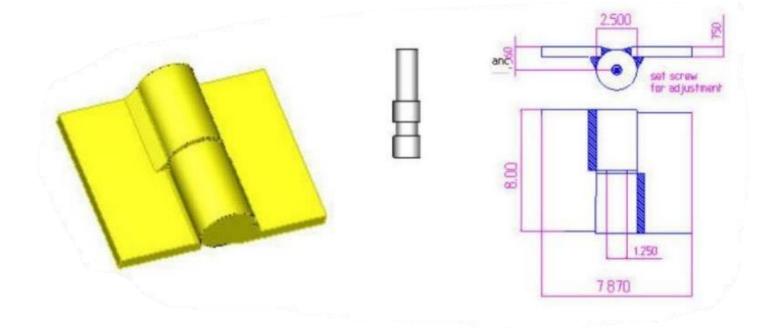

## 8" x 7 7/8" Carbon Steel Heavy Duty Hinge

## Model Number: 2125 LH

- Maximum Door Weight: 8,000 LBS
- Maximum Radial Load: 3,300 LBS
- > Approx Width: 7 7/8"
- > Height: 8"
- Leaf Thickness: 3/4"
- > Mount: Weld On
- ➢ Weight: 23 LBS
- > Material Type: Carbon Steel
- ➢ Finish: Primer