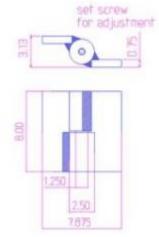

## > Application: Half-mortise

- > Type: Right-Hand
- Material Type: 316L Stainless Steel
- Maximum Door Weight: 8,000 LBS
- Maximum Radial Load: 3,300 LBS
- Mount: Weld-On or Bolt-On
- > Approximate Width: 7 7/8"
- > Height: 8"
- Weight: 23 LBS
- > Bearing Type: Thrust and Needle Bearings
- ➢ Finish: Plain
- Service: Heavy Duty

## **Kiesler Machine Inc**

**Contact Info :** info@kieslermachine.uk

Smoother Than The Rest Guaranteed!

Data Provided For Reference Only.

Disclaimer: This drawing is property of Kiesler Machine Inc, Kieslermachine.com. It is owned with the understanding that it will in no way be used in a manner which is harmful to Kiesler