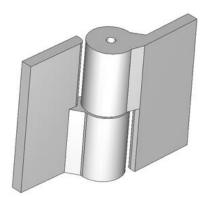

## 8" x 7 7/8" Stainless Steel Half Mortise Hinges

## Model Number: 2125RH-316 Half Mortise

## > Application: Half-mortise

- > Type: Right-Hand
- Material Type: 316L Stainless Steel
- Maximum Door Weight: 8,000 LBS
- Maximum Radial Load: 3,300 LBS
- Mount: Weld-On or Bolt-On
- > Approximate Width: 7 7/8"
- > Height: 8"
- Weight: 23 LBS
- > Bearing Type: Thrust and Needle Bearings
- ➢ Finish: Plain
- Service: Heavy Duty