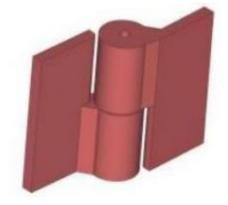

## 8" x 7 7/8" Heavy Duty Half Mortise Hinge

## Model Number: 2125RH Half Mortise

- > Application: Half-mortise
- > Type: Right-Handed
- Material Type: Carbon Steel
- Maximum Door Weight: 8,000 LBS
- Maximum Radial Load: 3,300 LBS
- Mount: Weld-On or Bolt-On
- Approximate Width: 7 7/8 "
- > Height: 8"
- Weight: 23 lbs
- > Bearing Type: Thrust and Needle Bearings
- > Finish: Primer coated, hot dipped or cold galvanized or powder coated.
- Service: Heavy Duty