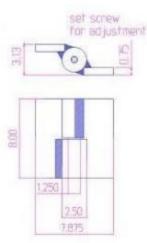

## 8" x 7 7/8" Heavy Duty Half Mortise Hinge

## Model Number: 2125RH Half Mortise

- > Application: Half-mortise
- > Type: Right-Handed
- Material Type: Carbon Steel
- Maximum Door Weight: 8,000 LBS
- Maximum Radial Load: 3,300 LBS
- Mount: Weld-On or Bolt-On
- Approximate Width: 7 7/8 "
- > Height: 8"
- Weight: 23 lbs
- > Bearing Type: Thrust and Needle Bearings
- > Finish: Primer coated, hot dipped or cold galvanized or powder coated.
- Service: Heavy Duty