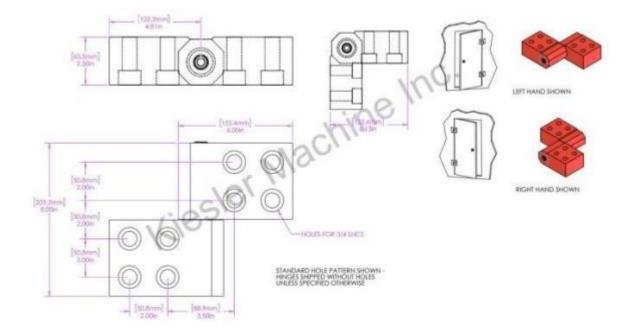

## 8"x 5.5" Model K Hinges

## Model Number: 2125-K-LH-GALV

**Price: £ 950** 

- > Material Type: Carbon steel
- > Finish: Hot Dipped Galvanized
- Maximum Vertical Load: 8,000 LBS
- Maximum Radial Load: 3,300 LBS
- > Approx. Width: 5.5"
- > Height: 8"
- Leaf Thickness: 3/4"
- ➢ Weight: 28 LBS