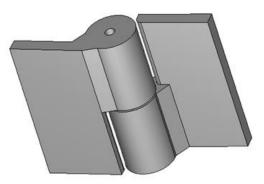

## 8" x 8 1/4" Stainless Steel Heavy Duty Hinge

## Model Number: 2150LH-304

- Material Type: 304L Stainless Steel
- Mount: Weld On
- Maximum Door Weight: 13,000 LBS
- Maximum Radial Load: 6,820 LBS
- Approx Width: 8 1/4"
- > Height: 8"
- Leaf Thickness: 3/4"
- ➢ Weight: 33 LBS