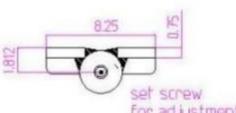

## Model Number: 2150LH-304

- Material Type: 304L Stainless Steel
- Mount: Weld On
- Maximum Door Weight: 13,000 LBS
- Maximum Radial Load: 6,820 LBS
- Approx Width: 8 1/4"
- > Height: 8"
- Leaf Thickness: 3/4"
- ➢ Weight: 33 LBS

## Price: £ 2004.75

For adjustment