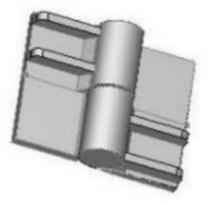

## 8" x 8 1/4" Stainless Steel Heavy Duty Hinge

## Model Number: 2150LH-304

- Material Type: 304L Stainless Steel
- Mount: Weld On
- Maximum Door Weight: 13,000 LBS
- Maximum Radial Load: 6,820 LBS
- Approx Width: 8 1/4"
- > Height: 8"
- Leaf Thickness: 3/4"
- ➢ Weight: 33 LBS