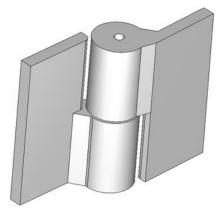

## 8" x 8 1/4" Stainless Steel Heavy Duty Hinge

## Model Number: 2150RH-316

- Material Type: 316L Stainless Steel
- > Mount: Weld On
- Maximum Door Weight: 13,000 LBS
- Maximum Radial Load: 6,820 LBS
- Approx Width: 8 1/4"
- > Height: 8"
- ➤ Leaf Thickness: 3/4"
- ➢ Weight: 33 LBS