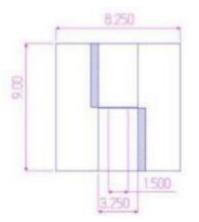

## 9"x 8 1/4" Carbon Steel Half Mortise Hinges

Model Number: 2150RH-GALV Half Mortise

Price: £ 1560

- > Application: Half Mortise
- > Finish: Hot Dipped Galvanized
- > Material Type: Carbon Steel
- Maximum Door Weight: 13,000 lbs.
- Maximum Radial Load: 6,820 lbs.
- Mount: Weld-On or Bolt-On
- Approximate Width: 8 1/4"
- > Height: 9"
- ➢ Weight: 38 lbs.
- > Bearing Type: Thrust and Needle Bearings
- > Finish: Primer coat, hot dipped or cold galvanized or powder coat
- Service: Heavy Duty