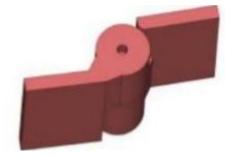

## 9"x 8 1/4" Carbon Steel Half Mortise Hinges

Model Number: 2150RH-GALV Half Mortise

Price: £ 1560

- > Application: Half Mortise
- > Finish: Hot Dipped Galvanized
- > Material Type: Carbon Steel
- Maximum Door Weight: 13,000 lbs.
- Maximum Radial Load: 6,820 lbs.
- Mount: Weld-On or Bolt-On
- Approximate Width: 8 1/4"
- > Height: 9"
- ➢ Weight: 38 lbs.
- > Bearing Type: Thrust and Needle Bearings
- > Finish: Primer coat, hot dipped or cold galvanized or powder coat
- Service: Heavy Duty