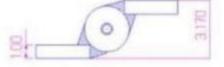

www.kieslermachine.uk info@kieslermachine.uk



## 9"x 8 1/4" Carbon Steel Half Mortise Hinges

Model Number: 2150RH-GALV Half Mortise

Price: £ 1560

- > Application: Half Mortise
- > Finish: Hot Dipped Galvanized
- > Material Type: Carbon Steel
- Maximum Door Weight: 13,000 lbs.
- Maximum Radial Load: 6,820 lbs.
- Mount: Weld-On or Bolt-On
- Approximate Width: 8 1/4"
- > Height: 9"
- ➢ Weight: 38 lbs.
- > Bearing Type: Thrust and Needle Bearings
- > Finish: Primer coat, hot dipped or cold galvanized or powder coat
- Service: Heavy Duty



for adjustment

SOT SCHOW





## **Kiesler Machine Inc**

**Contact Info :** info@kieslermachine.uk

Smoother Than The Rest Guaranteed!

Data Provided For Reference Only.