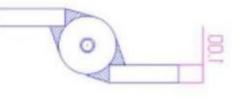

www.kieslermachine.uk info@kieslermachine.uk



## 9" x 8 1/4" Heavy Duty Half Mortise Hinge

## Model Number: 2150RH Half Mortise

Price: £ 1200

- > Application: Half Mortise
- > Type: Right Hand
- > Material Type: Carbon Steel
- Maximum Door Weight: 13,000 lbs.
- Maximum Radial Load: 6,820 lbs.
- Mount: Weld-On or Bolt-On
- > Approx. Width: 8 1/4"
- ➤ Height: 9"
- ➢ Weight: 38 lbs.
- > Bearing Type: Needle and Thrust Bearings
- > Finish: Primer, hot dipped or cold galvanized or powder coat paint
- Service: Heavy Duty



set screw for adjustment





## **Kiesler Machine Inc**

**Contact Info :** info@kieslermachine.uk

Smoother Than The Rest Guaranteed!

Data Provided For Reference Only.