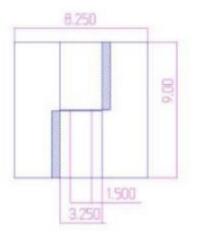

## Model Number: 2150RH Half Mortise

Price: £ 1200

- > Application: Half Mortise
- > Type: Right Hand
- > Material Type: Carbon Steel
- Maximum Door Weight: 13,000 lbs.
- Maximum Radial Load: 6,820 lbs.
- Mount: Weld-On or Bolt-On
- > Approx. Width: 8 1/4"
- ➤ Height: 9"
- ➢ Weight: 38 lbs.
- > Bearing Type: Needle and Thrust Bearings
- > Finish: Primer, hot dipped or cold galvanized or powder coat paint
- Service: Heavy Duty