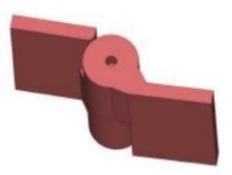

## Model Number: 2150RH Half Mortise

Price: £ 1200

- > Application: Half Mortise
- > Type: Right Hand
- > Material Type: Carbon Steel
- Maximum Door Weight: 13,000 lbs.
- Maximum Radial Load: 6,820 lbs.
- Mount: Weld-On or Bolt-On
- > Approx. Width: 8 1/4"
- ➤ Height: 9"
- ➢ Weight: 38 lbs.
- > Bearing Type: Needle and Thrust Bearings
- > Finish: Primer, hot dipped or cold galvanized or powder coat paint
- Service: Heavy Duty