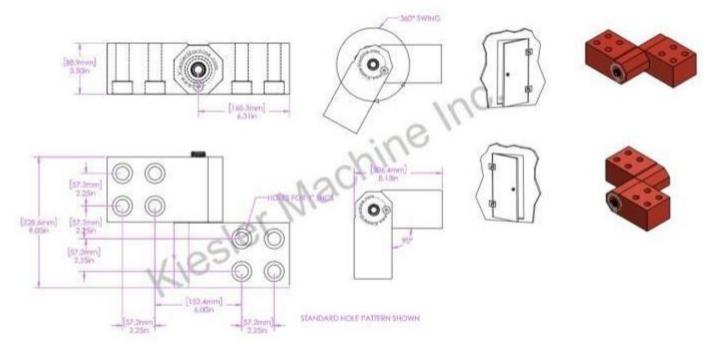

## 9"x 8.75" Model K Hinges

## Model Number: 2150-K-LH-GALV

Price: £ 1435

- > Material Type: Carbon steel
- > Finish: Hot Dipped Galvanized
- Maximum Vertical Load: 13,000 LBS
- Maximum Radial Load: 6,820 LBS
- > Approx. Width: 8.75"
- ➤ Height: 9"
- Leaf Thickness: 1"
- ➢ Weight: 61 LBS