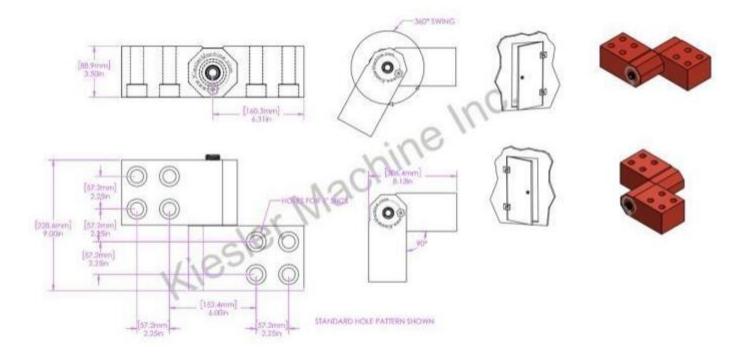

## 9"x 8.75" Model K Hinges

## Model Number: 2150-K-LH-ZINC

Price: £ 1262

- > Material Type: Carbon steel
- ➢ Finish: Zinc Plated
- Maximum Vertical Load: 13,000 LBS
- Maximum Radial Load: 6,820 LBS
- > Approx. Width: 8.75"
- ➤ Height: 9"
- Leaf Thickness: 1"
- ➢ Weight: 61 LBS