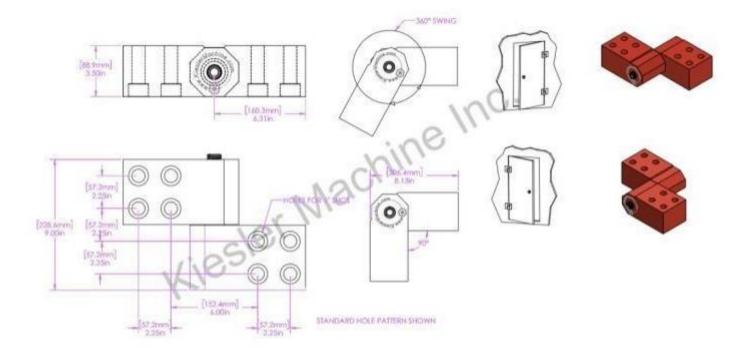

## 9"x 8.75" Model K Hinges

## Model Number: 2150-K-RH-ZINC

Price: £ 1262

- > Material Type: Carbon steel
- > Finish: Zinc Plated
- Maximum Vertical Load: 13,000 LBS
- Maximum Radial Load: 6,820 LBS
- > Approx. Width: 8.75"
- ➤ Height: 9"
- Leaf Thickness: 1"
- ➢ Weight: 61 LBS