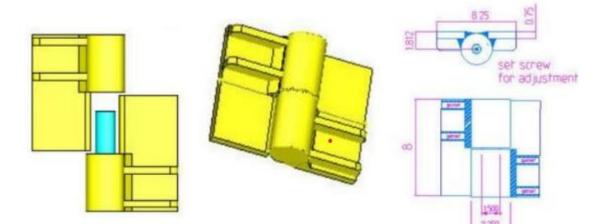

## 8" x 8 1/4" Carbon Steel Heavy Duty Hinges

## Model Number: 2150 LH

- Maximum Door Weight: 13,000 LBS
- Maximum Radial Load: 6,820 LBS
- > Approx Width: 8 1/4"
- > Height: 8"
- Leaf Thickness: 3/4"
- ➢ Weight: 33 LBS
- ➢ Mount: Weld On
- > Material Type: Carbon Steel
- > Finish: Primer