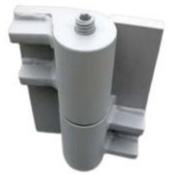

## 12" x 10 5/8" Stainless Steel Heavy Duty Hinge

Model Number: 2200LH-316

- Material Type: 316L Stainless Steel
- Mount: Weld On
- Maximum Door Weight: 20,000 LBS
- Maximum Radial Load: 8,800 LBS
- Approx Width: 10 5/8"
- ➤ Height: 12"
- ➤ Leaf Thickness: 1"
- ➢ Weight: 66 LBS