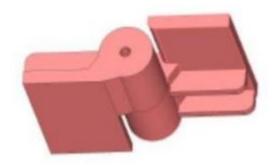

## 12" x 10 5/8" Carbon Steel Half Mortise Hinges

## Model Number: 2200LH-GALV Half Mortise

**Price: £ 2430** 

- > Application: Half Mortise
- Finish: Hot Dipped Galvanized
- Material Type: Carbon Steel
- Maximum Door Weight: 20,000 lbs.
- Maximum Radial Load: 8,800 lbs.
- Mount: Weld-On or Bolt-on
- Approximate Width: 10 5/8"
- ➢ Height: 12"
- ➢ Weight: 66 lbs.
- Bearing Type: Thrust and Needle Bearings
- Service: Heavy Duty