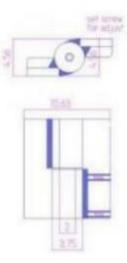

## 12" x 10 5/8" Carbon Steel Half Mortise Hinges

## Model Number: 2200LH-GALV Half Mortise

**Price: £ 2430** 

- > Application: Half Mortise
- Finish: Hot Dipped Galvanized
- Material Type: Carbon Steel
- Maximum Door Weight: 20,000 lbs.
- Maximum Radial Load: 8,800 lbs.
- Mount: Weld-On or Bolt-on
- Approximate Width: 10 5/8"
- ➢ Height: 12"
- ➢ Weight: 66 lbs.
- Bearing Type: Thrust and Needle Bearings
- Service: Heavy Duty