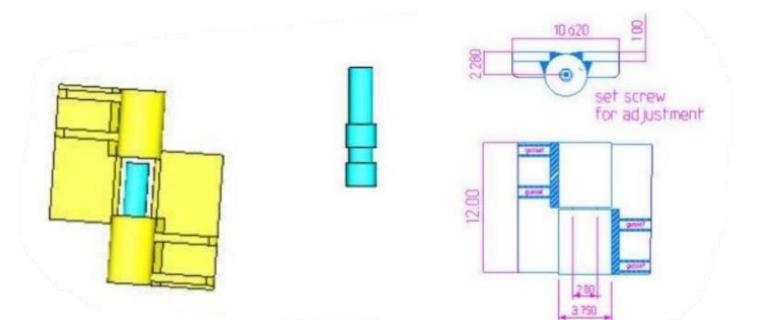

## 12" x 10 5/8" Carbon Steel Heavy Duty Hinges

## Model Number: 2200 LH

- Maximum Door Weight: 20,000 LBS
- Maximum Radial Load: 8,800 LBS
- > Approx Width: 10 5/8"
- ➤ Height: 12"
- Leaf Thickness: 1"
- ➢ Weight: 66 LBS
- > Mount: Weld On
- Material Type: Carbon Steel
- ➢ Finish: Primer