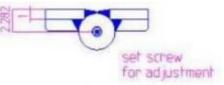

## 12" x 10 5/8" Stainless Steel Heavy Duty Hinge

Model Number: 2200RH-316

- Material Type: 316L Stainless Steel
- > Mount: Weld On
- Maximum Door Weight: 20,000 LBS
- Maximum Radial Load: 8,800 LBS
- > Approx Width: 10 5/8"
- > Height: 12"
- ➤ Leaf Thickness: 1"
- ➢ Weight: 66 LBS