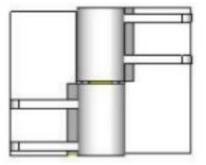

## 12" x 10 5/8" Stainless Steel Heavy Duty Hinge

Model Number: 2200RH-316

- Material Type: 316L Stainless Steel
- > Mount: Weld On
- Maximum Door Weight: 20,000 LBS
- Maximum Radial Load: 8,800 LBS
- > Approx Width: 10 5/8"
- > Height: 12"
- ➤ Leaf Thickness: 1"
- ➢ Weight: 66 LBS