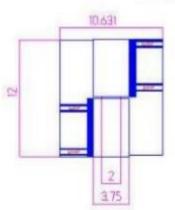

## 12" x 10 5/8" Stainless Steel Heavy Duty Hinge

Model Number: 2200RH-316

- Material Type: 316L Stainless Steel
- > Mount: Weld On
- Maximum Door Weight: 20,000 LBS
- Maximum Radial Load: 8,800 LBS
- > Approx Width: 10 5/8"
- > Height: 12"
- ➤ Leaf Thickness: 1"
- ➢ Weight: 66 LBS

## Price: £ 3564

Kiesler Machine Inc

**Kiesler Machine Inc** 

**Contact Info :** info@kieslermachine.uk

Smoother Than The Rest Guaranteed!

Data Provided For Reference Only.

Disclaimer: This drawing is property of Kiesler Machine Inc, Kieslermachine.com. It is owned with the understanding that it will in no way be used in a manner which is harmful to Kiesler