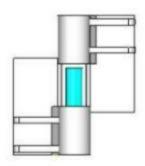

## 12" x 10 5/8" Stainless Steel Heavy Duty Hinge

Model Number: 2200RH-316

- Material Type: 316L Stainless Steel
- > Mount: Weld On
- Maximum Door Weight: 20,000 LBS
- Maximum Radial Load: 8,800 LBS
- > Approx Width: 10 5/8"
- > Height: 12"
- ➤ Leaf Thickness: 1"
- ➢ Weight: 66 LBS