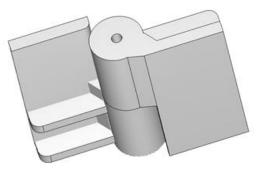

## 12" x 10 5/8" Stainless Steel Heavy Duty Hinge

Model Number: 2200RH-316

- Material Type: 316L Stainless Steel
- > Mount: Weld On
- Maximum Door Weight: 20,000 LBS
- Maximum Radial Load: 8,800 LBS
- > Approx Width: 10 5/8"
- > Height: 12"
- ➤ Leaf Thickness: 1"
- ➢ Weight: 66 LBS