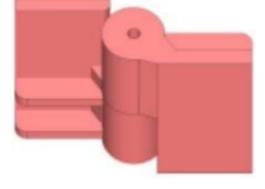

## 12" x 10 5/8" Heavy Duty Half Mortise Hinge

## Model Number: 2200RH Half Mortise

Price: £ 1985

- > Application: Half Mortise
- > Type: Right-Hand
- Material Type: Carbon Steel
- > Maximum Door Weight: 20,000 lbs.
- Maximum Radial Load: 8,800 lbs.
- Mount: Weld-On or Bolt-On
- > Approximate Width: 10 5/8"
- > Height: 12"
- ➢ Weight: 66 lbs.
- > Bearing Type: Thrust and Needle Bearings
- > Finish: Primer coat, hot dipped or cold galvanized or powder coat paint
- Service: Heavy Duty