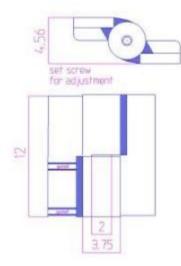

## Model Number: 2200RH Half Mortise

Price: £ 1985

- > Application: Half Mortise
- > Type: Right-Hand
- Material Type: Carbon Steel
- > Maximum Door Weight: 20,000 lbs.
- Maximum Radial Load: 8,800 lbs.
- Mount: Weld-On or Bolt-On
- > Approximate Width: 10 5/8"
- > Height: 12"
- ➢ Weight: 66 lbs.
- > Bearing Type: Thrust and Needle Bearings
- > Finish: Primer coat, hot dipped or cold galvanized or powder coat paint
- Service: Heavy Duty