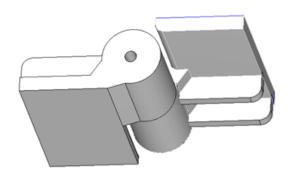

## 12" x 10 5/8" Stainless Steel Half Mortise Hinges

Model Number: 2200LH-316 Half Mortise

Price: £ 3565

- Application: Half Mortise
- ➤ Type: Left-Hand
- Material Type: 316L Stainless Steel
- Maximum Door Weight: 20,000 lbs.
- > Maximum Radial Load: 8,800 lbs.
- Mount: Weld-On or Bolt-On
- > Approximately Width: 10 5/8"
- > Height: 12"
- ➢ Weight: 66 lbs.
- > Bearing Type: Needle and Thrust Bearings
- ➢ Finish: Plain
- Service: Heavy Duty