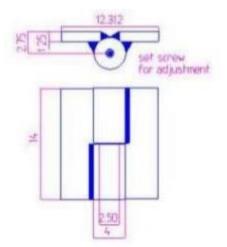

## Model Number: 2250LH-GALV

- Maximum Door Weight: 25,000 LBS
- Maximum Radial Load: 14,000 LBS
- > Approx Width: 12 5/16"
- ➤ Height: 14"
- Leaf Thickness: 1 1/4"
- ➢ Weight: 105 LBS
- > Mount: Weld On
- > Material Type: Carbon Steel
- > Finish: Hot Galvanized