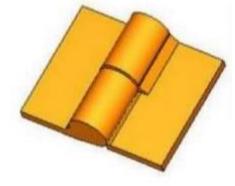

## 14" x 12 5/16" Carbon Steel Heavy Duty Hinge

## Model Number: 2250LH-GALV

- Maximum Door Weight: 25,000 LBS
- Maximum Radial Load: 14,000 LBS
- > Approx Width: 12 5/16"
- ➤ Height: 14"
- Leaf Thickness: 1 1/4"
- ➢ Weight: 105 LBS
- > Mount: Weld On
- > Material Type: Carbon Steel
- > Finish: Hot Galvanized