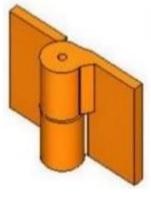

## 14" x 12 5/16" Carbon Steel Heavy Duty Hinge

## Model Number: 2250LH-GALV

- Maximum Door Weight: 25,000 LBS
- Maximum Radial Load: 14,000 LBS
- > Approx Width: 12 5/16"
- ➤ Height: 14"
- Leaf Thickness: 1 1/4"
- ➢ Weight: 105 LBS
- > Mount: Weld On
- > Material Type: Carbon Steel
- > Finish: Hot Galvanized