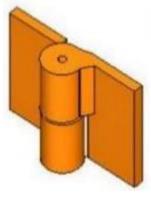

## 14" x 12 5/16" Carbon Steel Heavy Duty Hinge

## Model Number: 2250LH-ZINC

- Maximum Door Weight: 25,000 LBS
- Maximum Radial Load: 14,000 LBS
- > Approx Width: 12 5/16"
- ➤ Height: 14"
- ➤ Leaf Thickness: 1 1/4"
- ➢ Weight: 105 LBS
- > Mount: Weld On
- > Material Type: Carbon Steel
- ➢ Finish: Zinc Plated