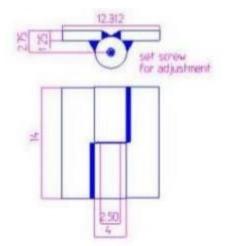

## 14" x 12 5/16" Carbon Steel Heavy Duty Hinge

## Model Number: 2250LH-ZINC

- Maximum Door Weight: 25,000 LBS
- Maximum Radial Load: 14,000 LBS
- > Approx Width: 12 5/16"
- ➤ Height: 14"
- ➤ Leaf Thickness: 1 1/4"
- ➢ Weight: 105 LBS
- > Mount: Weld On
- > Material Type: Carbon Steel
- ➢ Finish: Zinc Plated