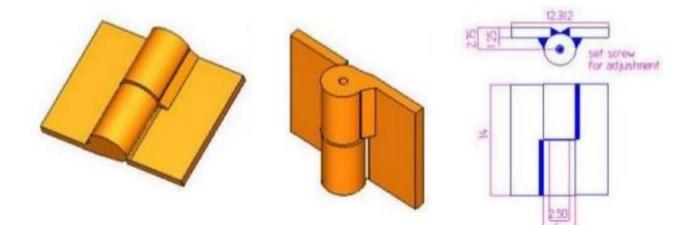

## 14" x 12 5/16" Carbon Steel Heavy Duty Hinge

## Model Number: 2250RH-GALV

- Maximum Door Weight: 25,000 LBS
- Maximum Radial Load: 14,000 LBS
- > Approx Width: 12 5/16"
- ➤ Height: 14"
- Leaf Thickness: 1 1/4"
- ➢ Weight: 105 LBS
- > Mount: Weld On
- > Material Type: Carbon Steel
- > Finish: Hot Galvanized