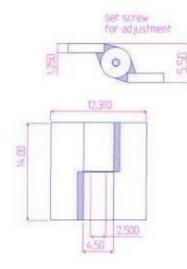

## 14" x 12 5/16" Heavy Duty Half Mortise Hinge

## Model Number: 2250RH Half Mortise

Price: £ 2510

- > Application: Half Mortise
- > Type: Right -Hand
- > Material Type: Carbon Steel
- > Maximum Door Weight: 25,000 lbs.
- Maximum Radial Load: 14,000 lbs.
- > Mount: Weld-On or Bolt-On
- > Approximate Width: 12 5/16 "
- ➢ Weight: 105 lbs.
- ➢ Height: 14"
- > Bearing Type: Thrust and Needle Bearings
- > Finish: Primer, hot dipped or cold galvanized or powder coat paint
- Service: Heavy Duty