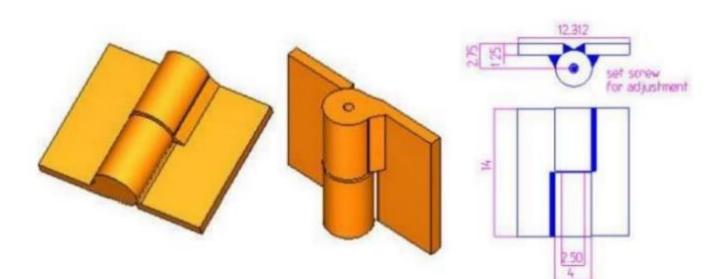

## 14" x 12 5/16" Carbon Steel Heavy Duty Hinges

## Model Number: 2250 RH

- Material Type: Carbon Steel
- > Mount: Weld On
- Maximum Door Weight: 25,000 LBS
- Maximum Radial Load: 14,000 LBS
- > Approx Width: 12 5/16"
- > Height: 14"
- ➤ Leaf Thickness: 1 1/4"
- ➢ Weight: 105 LBS
- Finish: Primer