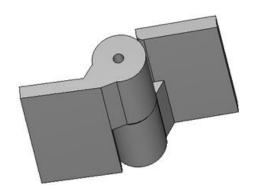

## 5" x 4 1/8 " Stainless Steel Half Mortise Hinges

## Model Number: 2500LH-316 Half Mortise

- Application: Half Mortise
- ➤ Type: Left-Hand
- Material Type: 316L Stainless Steel
- Maximum Door Weight: 1,000 lbs.
- Maximum Radial Load: 400 lbs.
- Mount: Weld-On or Bolt-On
- Approximate Width: 4 1/8"
- > Height: 5"
- > Weight: 4 lbs.
- Bearing Type: Needle & Thrust Bearings
- > Finish: Plain
- Service: Heavy Duty