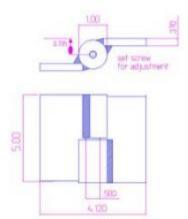

## 5" x 4 1/8 " Stainless Steel Half Mortise Hinges

## Model Number: 2500LH-316 Half Mortise

- Application: Half Mortise
- ➤ Type: Left-Hand
- Material Type: 316L Stainless Steel
- Maximum Door Weight: 1,000 lbs.
- Maximum Radial Load: 400 lbs.
- Mount: Weld-On or Bolt-On
- Approximate Width: 4 1/8"
- > Height: 5"
- > Weight: 4 lbs.
- Bearing Type: Needle & Thrust Bearings
- > Finish: Plain
- Service: Heavy Duty