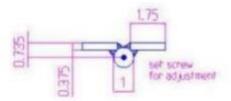

## Model Number: 2500RH-GALV

- Maximum Door Weight: 1,000 LBS
- Maximum Radial Load: 400 LBS
- > Approx Width: 4 1/8"
- ➤ Height: 5"
- Leaf Thickness: 3/8"
- ➢ Weight: 4 LBS
- Mount: Bolt On
- > Material Type: Carbon Steel
- > Finish: Hot Dipped Galvanized