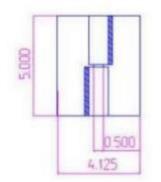

## Model Number: 2500RH-GALV

- Maximum Door Weight: 1,000 LBS
- Maximum Radial Load: 400 LBS
- > Approx Width: 4 1/8"
- ➤ Height: 5"
- Leaf Thickness: 3/8"
- ➢ Weight: 4 LBS
- Mount: Bolt On
- > Material Type: Carbon Steel
- > Finish: Hot Dipped Galvanized