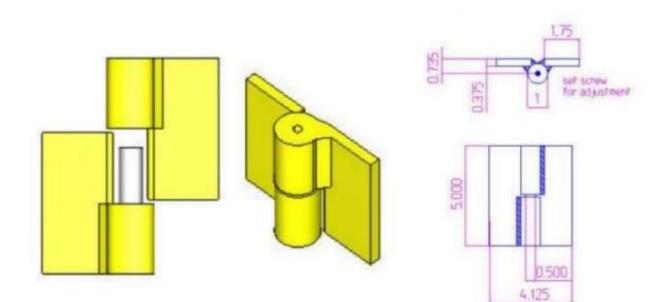

## Model Number: 2500RH-ZINC

- Maximum Door Weight: 1,000 LBS
- Maximum Radial Load: 400 LBS
- > Approx Width: 4 1/8"
- ➤ Height: 5"
- Leaf Thickness: 3/8"
- ➢ Weight: 4 LBS
- Mount: Bolt On
- > Material Type: Carbon Steel
- ➢ Finish: Zinc Plated