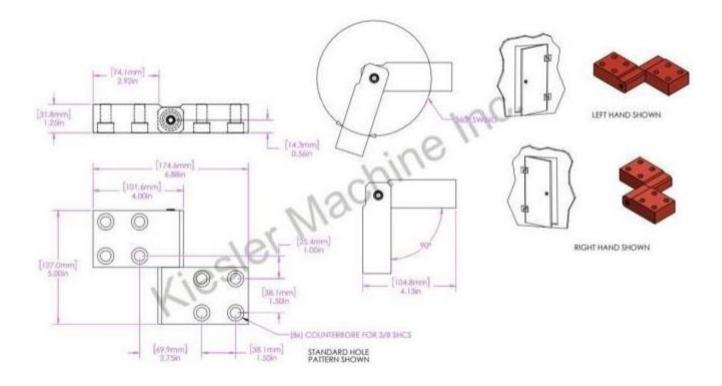

## 5"x 3" Model K Hinges

## Model Number: 2500-K-LH

**Price: £ 218** 

- Material Type: Carbon steel
- Maximum Vertical Load: 1000 LBS
- Maximum Radial Load: 400 LBS
- > Approx. Width: 3"
- > Height: 5"
- Leaf Thickness: 3/8"
- ➢ Weight: 7 LBS