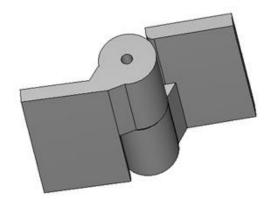

## Model Number: 2875LH-304 Half Mortise

**Price: £ 620** 

- Application: Half Mortise
- > Type: Left Hand
- Material Type: 304L Stainless Steel
- Maximum Door Weight: 3,000 lbs.
- Maximum Radial Load: 1,220 lbs.
- Mount: Weld-On or Bolt-On
- > Approximate Width: 6 1/2"
- > Height: 5"
- Bearing Type: Needle & Thrust Bearings
- ➢ Weight: 7 lbs.
- ➢ Finish: Plain
- Service: Heavy Duty