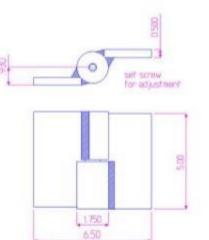

## Model Number: 2875LH-304 Half Mortise

**Price: £ 620** 

- Application: Half Mortise
- > Type: Left Hand
- Material Type: 304L Stainless Steel
- Maximum Door Weight: 3,000 lbs.
- Maximum Radial Load: 1,220 lbs.
- Mount: Weld-On or Bolt-On
- > Approximate Width: 6 1/2"
- > Height: 5"
- Bearing Type: Needle & Thrust Bearings
- ➢ Weight: 7 lbs.
- ➢ Finish: Plain
- Service: Heavy Duty