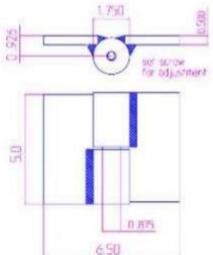

## Model Number: 2875LH-GALV

- Maximum Door Weight: 3,000 LBS
- Maximum Radial Load: 1,220 LBS
- > Approx Width: 6 1/2"
- ➤ Height: 5"
- Leaf Thickness: 1/2"
- ➢ Weight: 7 LBS
- > Mount: Weld On
- Material Type: Carbon Steel
- > Finish: Hot Dipped Galvanized