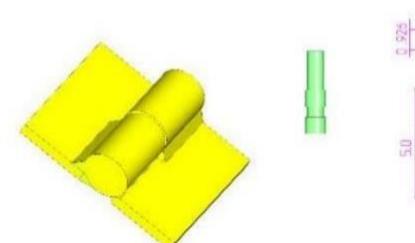

## 5" x 6 1/2" Carbon Steel Heavy Duty Hinges

## Model Number: 2875LH-GALV

- Maximum Door Weight: 3,000 LBS
- Maximum Radial Load: 1,220 LBS
- > Approx Width: 6 1/2"
- ➤ Height: 5"
- Leaf Thickness: 1/2"
- ➢ Weight: 7 LBS
- > Mount: Weld On
- Material Type: Carbon Steel
- > Finish: Hot Dipped Galvanized