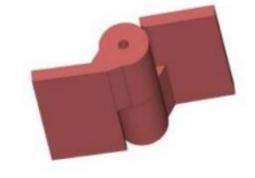

## 5" x 6 1/2" Heavy Duty Half Mortise Hinge

## Model Number: 2875LH Half Mortise

**Price: £ 370** 

- Application: Half Mortise
- > Type: Left Hand
- > Material Type: Carbon Steel
- > Maximum Door Weight: 3,000 lbs.
- Maximum Radial Load: 1,220 lbs.
- Mount: Weld-On or Bolt-On
- > Approximate Width: 6 1/2"
- > Height: 5"
- ➢ Weight: 7 lbs.
- > Bearing Type: Thrust and Needle Bearings
- > Finish: Primer, hot dipped or cold galvanized or powder coat paint
- Service: Heavy Duty