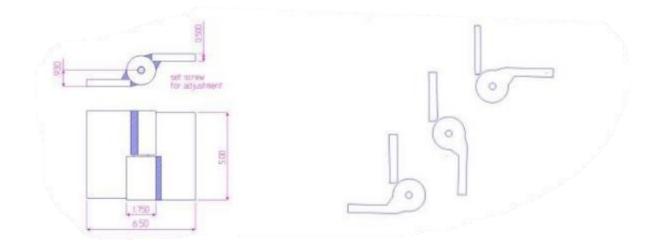

## Model Number: 2875LH Half Mortise

**Price: £ 370** 

- Application: Half Mortise
- > Type: Left Hand
- > Material Type: Carbon Steel
- > Maximum Door Weight: 3,000 lbs.
- Maximum Radial Load: 1,220 lbs.
- Mount: Weld-On or Bolt-On
- > Approximate Width: 6 1/2"
- > Height: 5"
- ➢ Weight: 7 lbs.
- > Bearing Type: Thrust and Needle Bearings
- > Finish: Primer, hot dipped or cold galvanized or powder coat paint
- Service: Heavy Duty