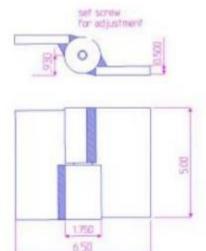

## Model Number: 2875RH-316 Half Mortise

**Price: £ 645** 

- Application: Half Mortise
- > Type: Right Hand
- Material Type: 316L Stainless Steel
- Maximum Door Weight: 3,000 lbs.
- Maximum Radial Load: 1,220 lbs.
- Mount: Weld-On or Bolt-On
- > Approximate Width: 6 1/2"
- > Height: 5"
- ➢ Weight: 7 lbs.
- > Bearing Type: Thrust and Needle Bearings
- ➢ Finish: Plain
- Service: Heavy Duty