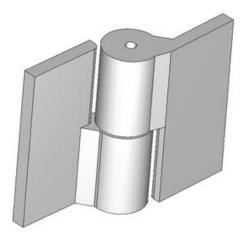

## 5" x 6 1/2" Stainless Steel Half Mortise Hinges

## Model Number: 2875RH-316 Half Mortise

**Price: £ 645** 

- Application: Half Mortise
- > Type: Right Hand
- Material Type: 316L Stainless Steel
- Maximum Door Weight: 3,000 lbs.
- Maximum Radial Load: 1,220 lbs.
- Mount: Weld-On or Bolt-On
- > Approximate Width: 6 1/2"
- > Height: 5"
- ➢ Weight: 7 lbs.
- > Bearing Type: Thrust and Needle Bearings
- ➢ Finish: Plain
- Service: Heavy Duty