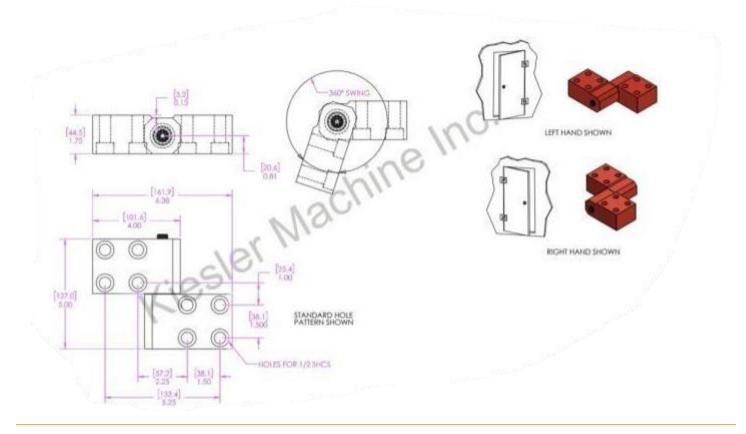

## 5"x 4.5" Model K Hinges

## Model Number: 2875-K-RH-GALV

**Price: £ 525** 

- Material Type: Carbon steel
- > Finish: Hot Dipped Galvanized
- Maximum Vertical Load: 3,000 LBS
- Maximum Radial Load: 1220 LBS
- > Approx. Width: 4.5"
- > Height: 5"
- Leaf Thickness: 1/2"
- ➢ Weight: 9 LBS