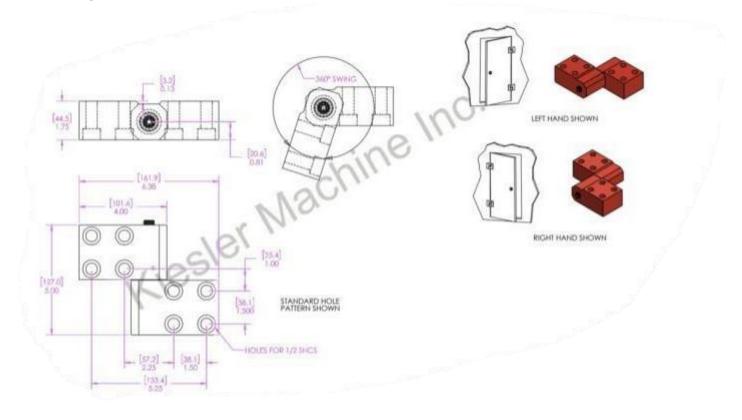

## 5"x 4.5" Model K Hinges

## Model Number: 2875-K-RH-ZINC

**Price: £ 470** 

- > Material Type: Carbon steel
- ➢ Finish: Zinc Plated
- Maximum Vertical Load: 3,000 LBS
- Maximum Radial Load: 1220 LBS
- > Approx. Width: 4.5"
- > Height: 5"
- Leaf Thickness: 1/2"
- ➢ Weight: 9 LBS