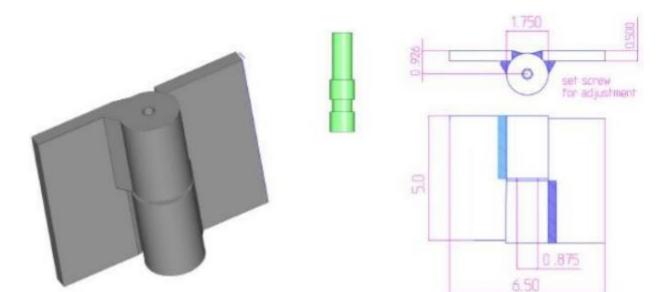

## 5" x 6 1/2" Stainless Steel Heavy Duty Hinges

## Model Number: 2875RH-304

- Maximum Door Weight: 3,000 LBS
- Maximum Radial Load: 1,220 LBS
- > Approx Width: 6 1/2"
- > Height: 5"
- ➤ Leaf Thickness: 1/2"
- ➢ Weight: 7 LBS
- > Mount: Weld On
- Material Type: 304L Stainless Steel
- ➢ Finish: Plain