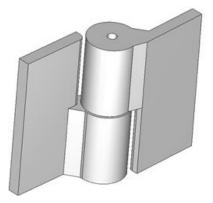

## 5" x 6 1/2" Stainless Steel Heavy Duty Hinges

## Model Number: 2875RH-304

- Maximum Door Weight: 3,000 LBS
- Maximum Radial Load: 1,220 LBS
- > Approx Width: 6 1/2"
- > Height: 5"
- ➤ Leaf Thickness: 1/2"
- ➢ Weight: 7 LBS
- > Mount: Weld On
- Material Type: 304L Stainless Steel
- ➢ Finish: Plain