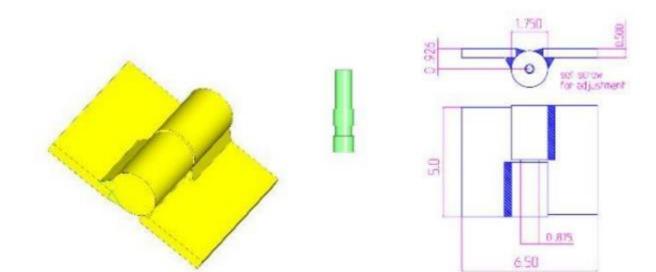

## 5" x 6 1/2" Carbon Steel Heavy Duty Hinges

## Model Number: 2875 RH

- Maximum Door Weight: 3,000 LBS
- Maximum Radial Load: 1,220 LBS
- > Approx Width: 6 1/2"
- > Height: 5"
- ➤ Leaf Thickness: 1/2"
- ➢ Weight: 7 LBS
- > Mount: Weld On
- Material Type: Carbon Steel
- > Finish: Primer