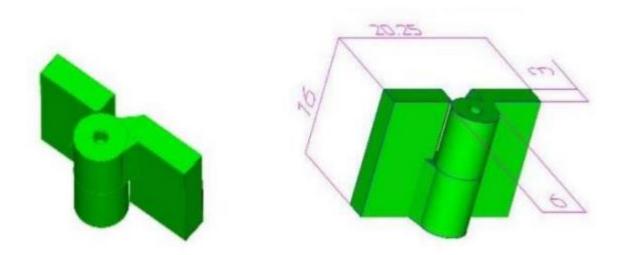

## 16" x 20 1/4" Carbon Steel Heavy Duty Hinges

## Model Number: 3000LH-ZINC

- Maximum Door Weight: 40,000 LBS
- Maximum Radial Load: 25,000LBS
- > Approx Width: 20 1/4"
- > Height: 16"
- > Weight : 480 LBS
- Leaf Thickness: 3"
- Mount: Weld On
- Material Type: Carbon Steel
- > Finish: Hot Dipped Galvanized