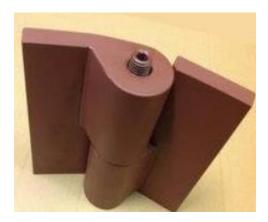

## 16" x 20 1/4" Carbon steel Hot Galvanized Heavy Duty Hinges

Model Number: 3000RH-GALV

- Maximum Door Weight: 40,000 LBS
- Maximum Radial Load: 25,000LBS
- > Approx Width: 20 1/4"
- ➤ Height: 16"
- ➢ Weight : 480 LBS
- Leaf Thickness: 3"
- Mount: Weld On
- Material Type: Carbon Steel
- > Finish: Hot Dipped Galvanized